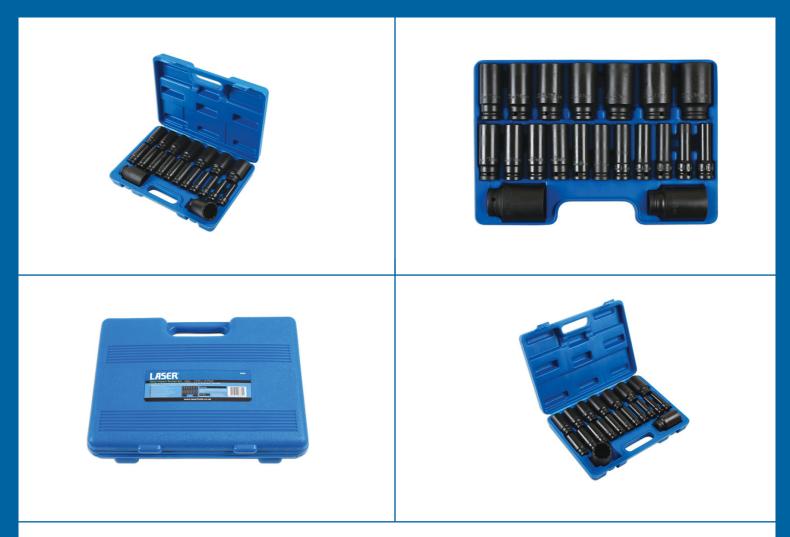

## Satz tiefer Steckschlüssel für Schlagschrauber,

A comprehensive set of deep, 1/2" square drive impact sockets, from 10mm to 38mm, in Bi-Hex (12pt) profile. Invaluable in the automotive workshop when socket access is restricted. The generous 78mm depth is designed to fit hard-to-reach fixings that cannot be adjusted with a conventional socket. This heavy duty set is designed for impact tool use and is manufactured from chrome molybdenum for strength and durability. Presented in a handled carry case for safe, organised, portable tool storage.

## **Additional Information**

- 1/2"-Antrieb x 12 Punkt
- Inhalt: 10, 11, 12, 13, 14, 15, 16, 17, 18, 19, 21, 22, 24, 27, 30, 32, 33, 34, 36, 38 mm
- Länge 78 mm
- Aus Chrom-Molybdän-Stahl in schwarz phosphatierter Ausführung
- · Lieferung in einem Hartschalenkoffer