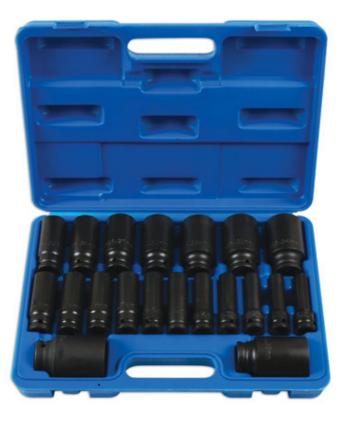

## Satz tiefer Steckschlüssel für Schlagschrauber,

A comprehensive set of deep, 1/2" square drive impact sockets, from 10mm to 38mm, in Bi-Hex (12pt) profile. Invaluable in the automotive workshop when socket access is restricted. The generous 78mm depth is designed to fit hard-to-reach fixings that cannot be adjusted with a conventional socket. This heavy duty set is designed for impact tool use and is manufactured from chrome molybdenum for strength and durability. Presented in a handled carry case for safe, organised, portable tool storage.

## **Additional Information**

- 1/2"-Antrieb x 12 Punkt
- Inhalt: 10, 11, 12, 13, 14, 15, 16, 17, 18, 19, 21, 22, 24, 27, 30, 32, 33, 34, 36, 38 mm
- Länge 78 mm
- Aus Chrom-Molybdän-Stahl in schwarz phosphatierter Ausführung
- · Lieferung in einem Hartschalenkoffer